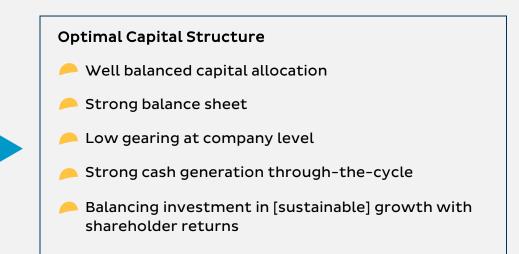

## Financial Discipline at 31 December 2024 (1H24)

Robust balance sheet - the foundation for future growth

Gearing\* = Net Interest-Bearing Debt ("Net Debt") / (Net Debt + Equity)

Net Debt to EBITDA

\*Excludes quasi-equity loan from MIC