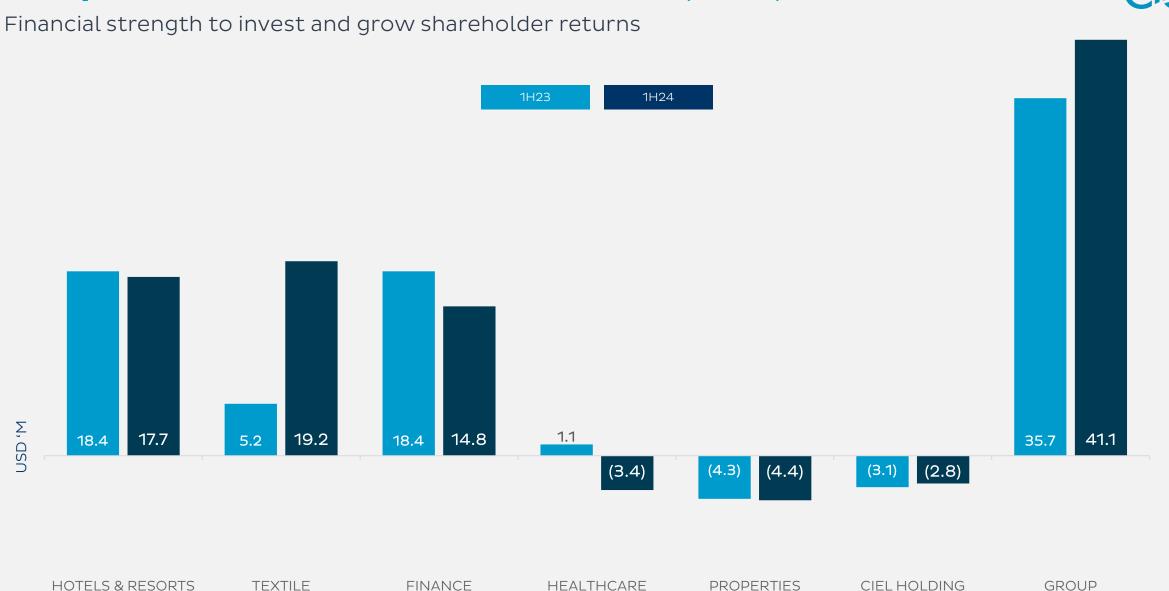

## Group Highlights - First Half - 2024 Financial Year

Leveraging cluster diversity to enhance operational efficiency and profitability

\*Earnings Before Interest, Taxation, Depreciation, Amortisation and Expected Credit Losses \*\* Annualised on Mauritian Rupee basis

#### \*Net of group eliminations and includes Agro

Group Free Cash Flow – 31 December 2023 (1H24)