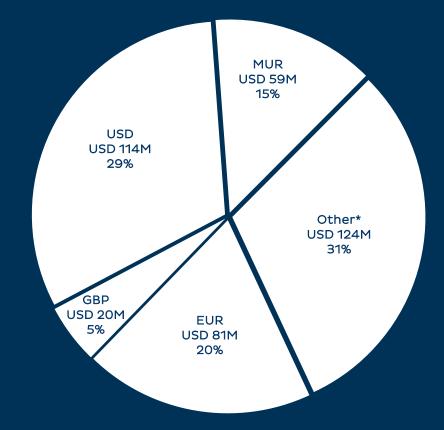

#### **Revenue Currency Mix**

\*Other includes MGA (17%), ZAR (6%), INR (5%) and UGX (3%)

COMPANY\*