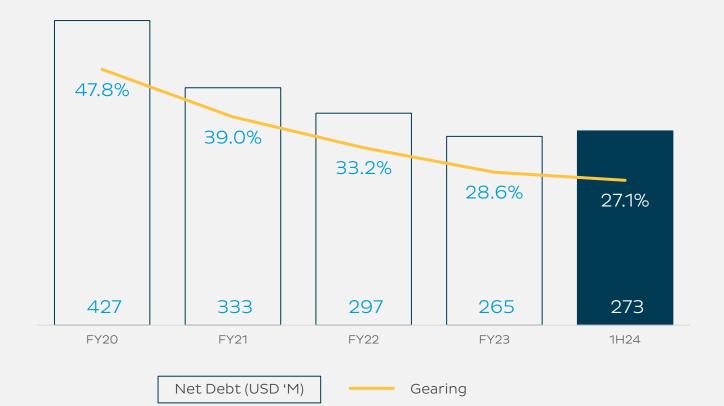

## Financial Discipline at 31 December 2024 (1H24)

Robust balance sheet - the foundation for future growth

Gearing\* = Net Interest-Bearing Debt ("Net Debt") / (Net Debt + Equity)

Net Debt to EBITDA

\*Excludes quasi-equity loan from MIC