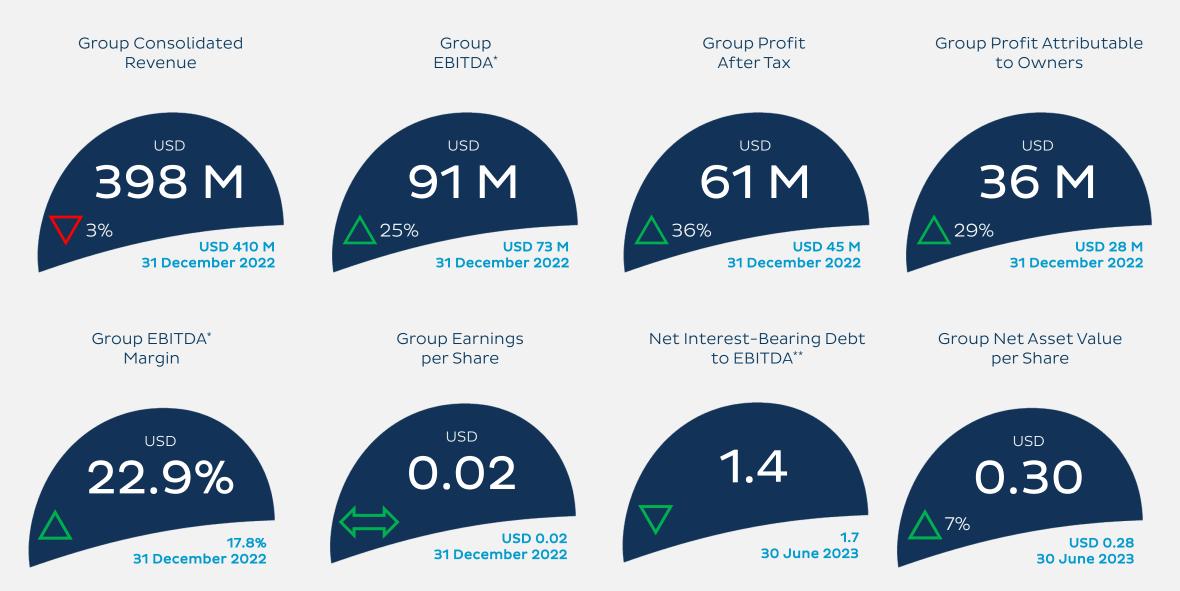

## Group Highlights - First Half - 2024 Financial Year

Leveraging cluster diversity to enhance operational efficiency and profitability

\*Earnings Before Interest, Taxation, Depreciation, Amortisation and Expected Credit Losses \*\* Annualised on Mauritian Rupee basis