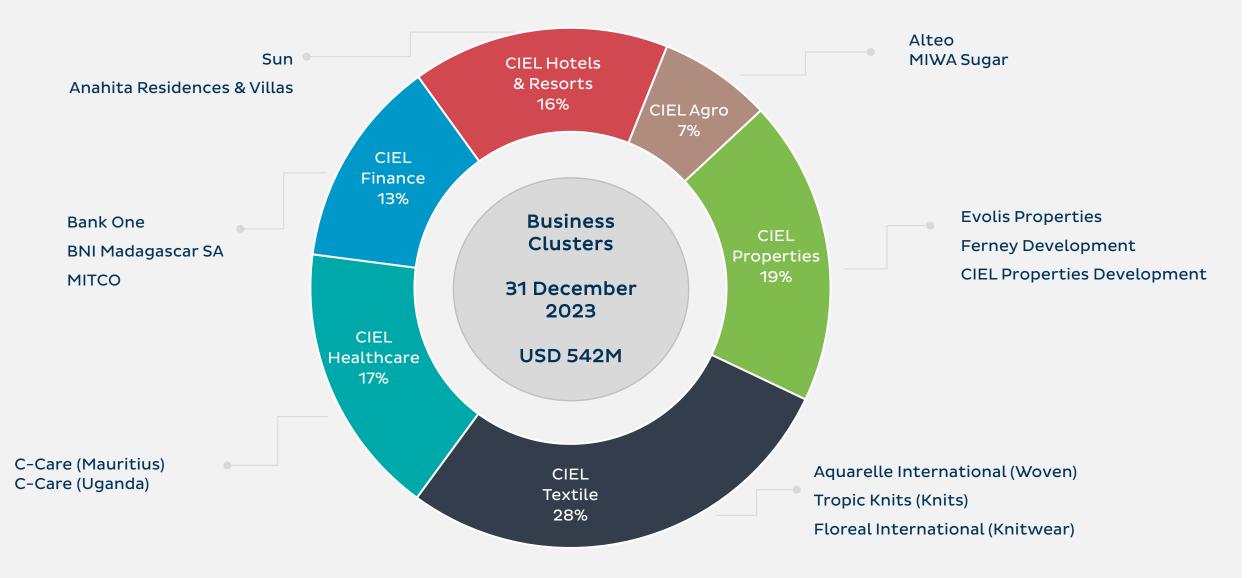

As an investment management company, it has a diverse portfolio with over **25 companies across six sectors**, namely Textile, Finance, Healthcare, Hotels & Resorts, Properties and Agro

 $\bullet \bullet$ .... ... ..... ........... .... •• •• . France .  $\bullet \bullet \bullet$ . .....  $\bullet \bullet \bullet \bullet \bullet$ **OUR VALUES** PFOPLE AT HEART 0 Bangladesh **EXCELLENCE AT CORE** Dubai 0 ETHICAL 🔉 ..... .... .... India **SUSTAINABLE** . ...  $\bullet \bullet$  $\bullet \bullet \bullet$ Uganda  $\bullet \bullet \bullet \bullet$ Kenya .... 000 00 .... ... •• 0 ... Seychelles Tanzania  $\bullet \bullet$  $\rho$ Madagascar Mauritius ...... ..... .... South Africa  $\bullet \bullet \bullet$ .... ....

## **Diversified Portfolio**

6